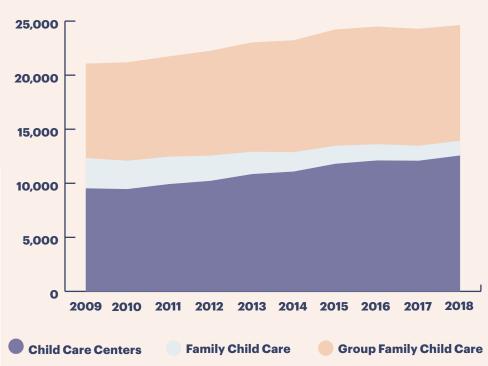

change in infant/toddler child care providers from 2009 to 2018

Infant/toddler child care capacity: From 2009 to 2018\*

<sup>\*</sup> Infant/toddler capacity is estimated based on: 1) infant and/or toddler capacity for child care centers, and 2) 6 weeks to 12 years / 2 years to 12 years capacity for family child care providers; as a result of the age range, this data may overestimate the amount of capacity dedicated to infants/toddlers.