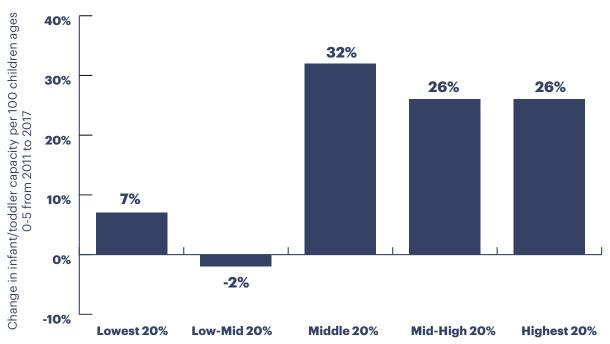

## Which communities are gaining or losing capacity (from 2011 to 2017)?

Median household income by ZIP code

Source: Analysis by The Education Trust–New York based on data provided by the New York State Office of Children and Family Services. Learn more at RaisingNY.org. For family providers, infants are defined by New York State as children up to 24 months old and toddlers are children 24 to 36 months old; for center-based providers, infants are children up to 18 months old and toddlers are children 18 to 36 months old.