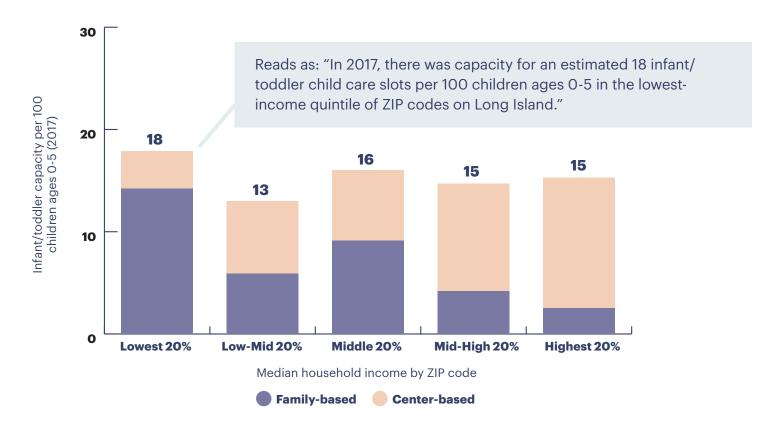

- THE BIG PICTURE: While infant and toddler child care capacity has increased from
- 2009 to 2018, the greatest gains have gone to middle- and high-income communities.

In 2017, there were an estimated 16 infant/toddler child care slots per 100 children ages 0-5 on Long Island (compared to 15 statewide)

## Which communities have access to infant/toddler child care?